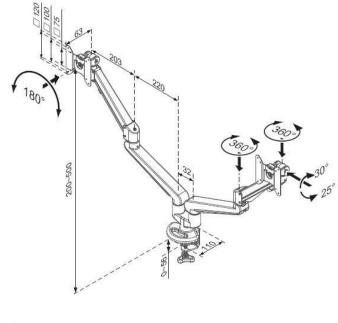

## **Product Specification**

| Product code            | CMS3004C-ED & CMS2858 - BLACK                       |
|-------------------------|-----------------------------------------------------|
| *Weight capacity        | From 3 - 8 kg per arm                               |
| **Maximum Screen Size   | 36"                                                 |
| Height adjustment range | 200mm – 500mm from desktop                          |
| Max forward extension   | 486mm                                               |
| VESA                    | 75mm & 100mm VESA compliant                         |
| Movement                | Height adjustment, tilt, swivel, rotation and reach |

## Additional Information

Through desk for desktop up to 36mm

Integral cable management

2 screen gas assisted height adjustment

Lockable quick release VESA function

180° anti rotation feature

Over 90% of the aluminium alloy content is recycled