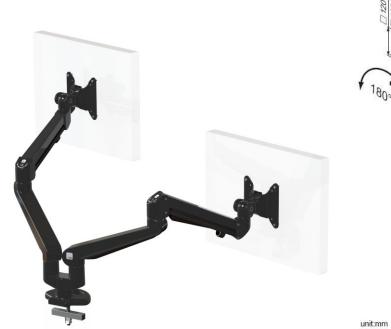

## Ascend Dual Gas Arm with Through-desk Fixing

## Additional Information

Through desk for desktop up to 36mm

Integral cable management

2 screen gas assisted height adjustment

Lockable quick release VESA function

180° anti rotation feature

Over 90% of the aluminium alloy content is recycled